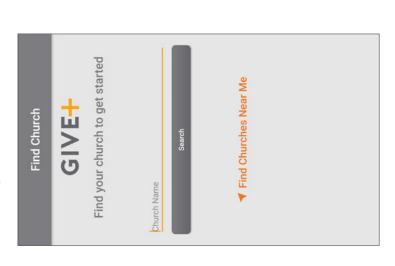

## 1) Search

- Enter church name or tap Find Churches Near Me to start your search
- Select your church
- · Your selected church will be displayed as your default church
- Tap Donate Now