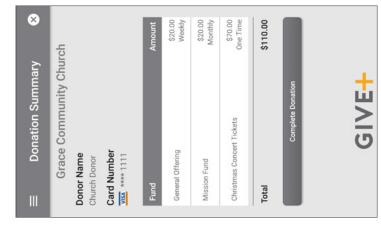

# 3) Submit

Review your donation summary then select Complete Donation Tip! Create an account to manage your payment methods, view giving history giving: set up recurring gifts, update and more.