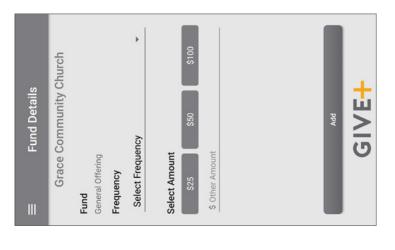

# 2) Select

- Choose a fund and a preset amount or enter another amount
- Select Add to add another fund or move forward to the payment information
- Scan or enter your card or banking account information