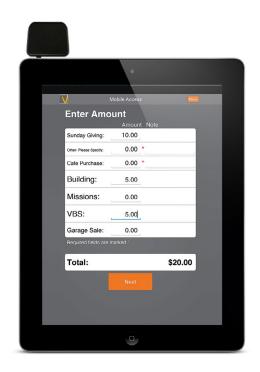

## How easy is it to set up GivePlus Swipe?

You'll be up and running with your Swipe in a matter of minutes. Simply plug the card reader into the audio jack of your tablet or smartphone, download the Mobile Access app, log in to the app, and start taking debit and credit payments.

## What payment methods are accepted via GivePlus Swipe?

GivePlus Swipe supports payments from all major debit and credit cards.

Frecommend GivePlus to any church that is exploring electronic giving"

Seymour Lake United Methodist Church, Oxford, MI